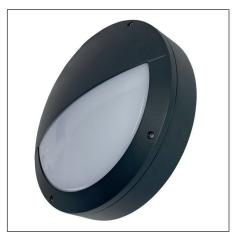

#### **Product Description**

The design for Alfresco Urban is simple and classic and it will suit most wall mounted applications.