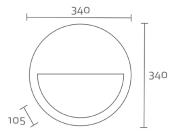

### **Specification**

Weight: 2.4 - 2.8kg

Material: Die-cast Aluminium

Paint finish: RAL7016 Anthracite Grey Finish