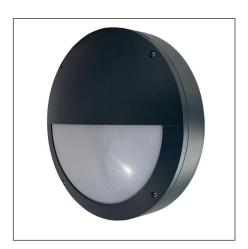

# Alfresco Urban

#### **Product Description**

The design for Alfresco Urban is simple and classic and it will suit most wall mounted applications.

#### **Specification Text**

The luminaire shall be manufactured from high-pressure die-cast aluminium. It shall have an LED efficacy of up to 107.0 lm/W and will be capable of producing up to 2,147 luminaire lumens at 4000K with a CRI >80. It shall have an asymmetric forward throw optic and is rated at IP65 and IK08.

### **Specification**

Weight: 2.4 - 2.8kg

Material: Die-cast Aluminium

Paint finish: RAL7016 Anthracite Grey Finish