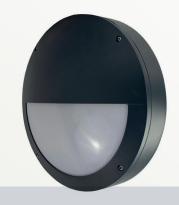

#### **Product Description**

The design for Alfresco Urban is simple and classic and it will suit most wall mounted applications.

#### **Specification Text**

The luminaire shall be manufactured from high-pressure die-cast aluminium. It shall have an LED efficacy of up to 107.0 lm/W and will be capable of producing up to 2,147 luminaire lumens at 4000K with a CRI >80. It shall have an asymmetric forward throw optic and is rated at IP65 and IK08.

### **Specification**

Weight: 2.4 - 2.8kg

Material: Die-cast Aluminium

Paint finish: RAL7016 Anthracite Grey Finish