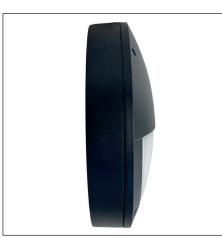

# Alfresco Urban

#### **Product Description**

The design for Alfresco Urban is simple and classic and it will suit most wall mounted applications.

### **Specification**

Weight: 2.4 - 2.8kg

Material: Die-cast Aluminium

Paint finish: RAL7016 Anthracite Grey Finish

## **Mounting Options**

Wall Mount